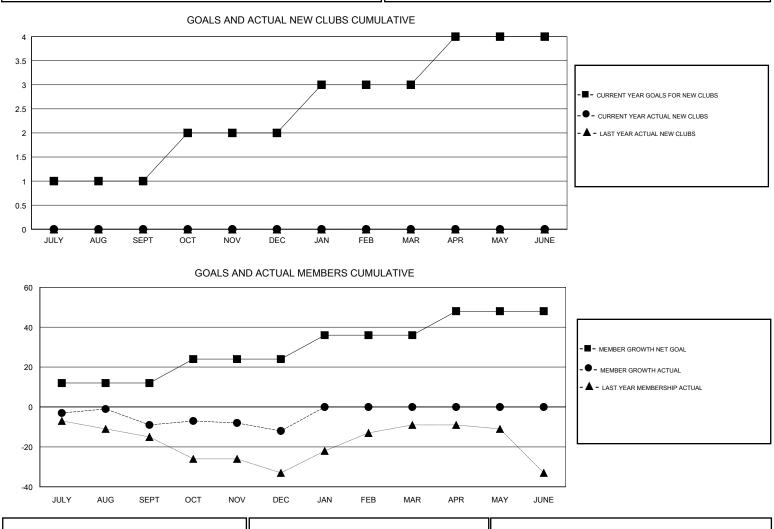

## JOOST PAIJMANS LOCATION ISRAEL GMT CA GMT: Clubs Members RESULTS FOR 2018-2019 RESULTS FOR 2018-2019 NEW CLUB GOAL NEW CLUBS DROPPED CLUBS MEMBER GROWTH NET MEMBER GROWTH DROPPED QUARTER QUARTER GOAL ACTUAL MEMBERS ACTUAL (including transfers) 1 0 0 12 13 16 JULY/AUG/SEPT JULY/AUG/SEPT 1 0 0 12 11 12 OCT/NOV/DEC OCT/NOV/DEC 0 1 0 12 0 0 JAN/FEB/MAR JAN/FEB/MAR 1 0 0 12 0 0 APR/MAY/JUNE APR/MAY/JUNE